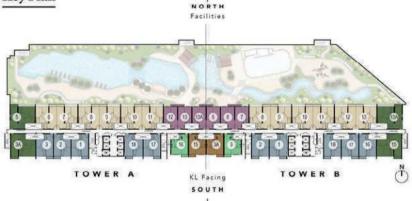

## On the Ground Floor

URBAN FARMING

Level G

·M.

EV Charging Station

Security Room Surau

Block A Lift Lobby

Main Lobby Drop-Off Lobby Guardhouse Block B Lift Lobby (B) Centralised Refuse Room Management Office Common Washroom

**6** Loading Bay

Mail Room Waiting Lounge

Urban Farming

Let your green fingers do the talking at M Arisa's charming urban farming area, which adds an extra touch of greenery to the landscapes while fostering closeness among the community.

## On the 10th & 11th Floor

MAIN FACILITIES PODIUM

Level 10

6 50m Length Pool @ Sunset Deck Teen's Pool

Sunken Lounge

Jacuzzi Pavilion 2 Deck

(a) Kid's Pool Meeting Room

 Covered Walkway ( Shower Area Co-working Space B Toilet / Changing Room Pantry Area B Store Room

AV Room

Multi-Purpose Hall (B) Playground Meandering Stream

Sky Garden

·M·

000

Level 11

1 Sky Gym 2 Common Washroom 1 Table Tennis Room 1 Games Room 5 KTV Room 5 Open Lounge

Our facilities podium, spread across 2 floors, is inspired by the most idyllic tropical wetlands, sculpted into a distinctly modern atmosphere that sits majestically against an urban backdrop.