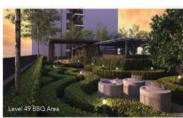

# On the 49th Floor

ROOFTOP SKY GARDEN

Level 49

- BBQ Area
- 2 Pavilion & Picnic Area
- 6 Common Washroom
- Sky Terrace

- Chillax Terrace
- Cargo Net Play
- Kelax & Chill Area
- Hammock Garden
- Swing Lounger 6 Climbing Rope 2 Sky Yoga Deck

M Arisa is, in essence, a vertical neighbourhood, and built into it are elements that bring people - neighbours - closer. Not just to each other, but to their respective social circles.

The rooftop sky garden is designed intentionally to be a setting for calm conversations over fine food and drink.