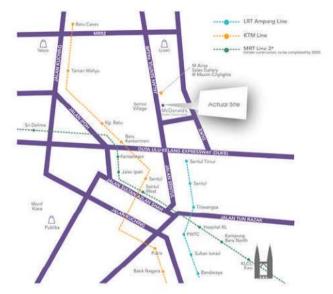

Making
Plans
for Life

66 On foot or on wheels, everything is just on the way. ??

 Highways
 1.5km

 DUKE Highway
 1.5km

 MRR2
 5.6km

 Karak Highway
 7.5km

 Train Stations
 2.4km

 LRT Sentul Timur
 2.6km

 KTM Sentul
 2.6km

 KTM Kampung Batu
 2.8km

 KTM Batu Kentonmen
 3.7km

 Medical
 4km

 Sentul Medical Centre
 4km

 Kyal Lumpur General Hospital
 5.5km

 Kuala Lumpur General Hospital
 5.5km

Shepping
Sunway Putra Mall
Giant Hypermarket Batu Caves
Setapak Central
Publika Shopping Gallery
7km