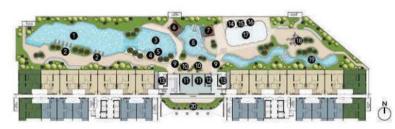

## On the 10th & 11th Floor

MAIN FACILITIES PODIUM

Level 10

6 50m Length Pool @ Sunset Deck Teen's Pool

Sunken Lounge

Jacuzzi Pavilion 2 Deck

(a) Kid's Pool Meeting Room

 Covered Walkway ( Shower Area Co-working Space B Toilet / Changing Room Pantry Area B Store Room

AV Room

Multi-Purpose Hall (B) Playground Meandering Stream

Sky Garden

·M·

000

Level 11

1 Sky Gym 2 Common Washroom 1 Table Tennis Room 1 Games Room 5 KTV Room 5 Open Lounge

Our facilities podium, spread across 2 floors, is inspired by the most idyllic tropical wetlands, sculpted into a distinctly modern atmosphere that sits majestically against an urban backdrop.