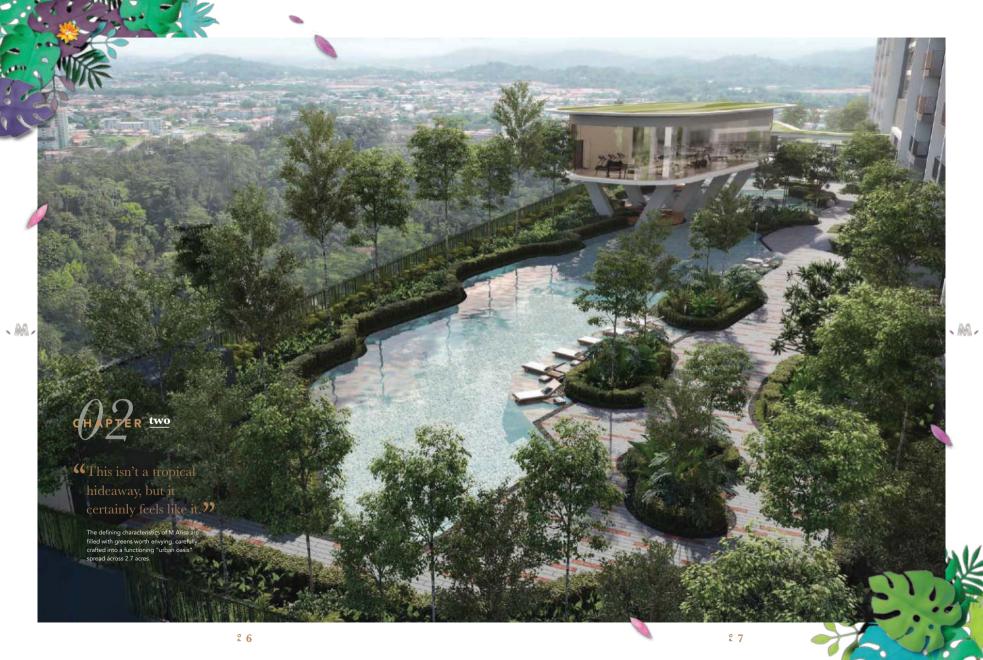

# CHAPTER three

# AN URBAN FOREST, STRETCHING INTO THE CITY SKYLINE

Adding a rich touch of green to the city skyline is M Arisa's vertical urban forest landscapes that create a truly holistic living environment for residents and guests alike.