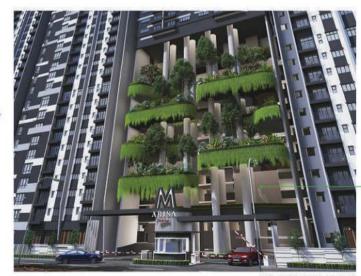

# AN URBAN FOREST, STRETCHING INTO THE CITY SKYLINE

Adding a rich touch of green to the city skyline is M Arisa's vertical urban forest landscapes that create a truly holistic living environment for residents and guests alike.

**6** Loading Bay

Mail Room Waiting Lounge

Urban Farming

Let your green fingers do the talking at M Arisa's charming urban farming area, which adds an extra touch of greenery to the landscapes while fostering closeness among the community.