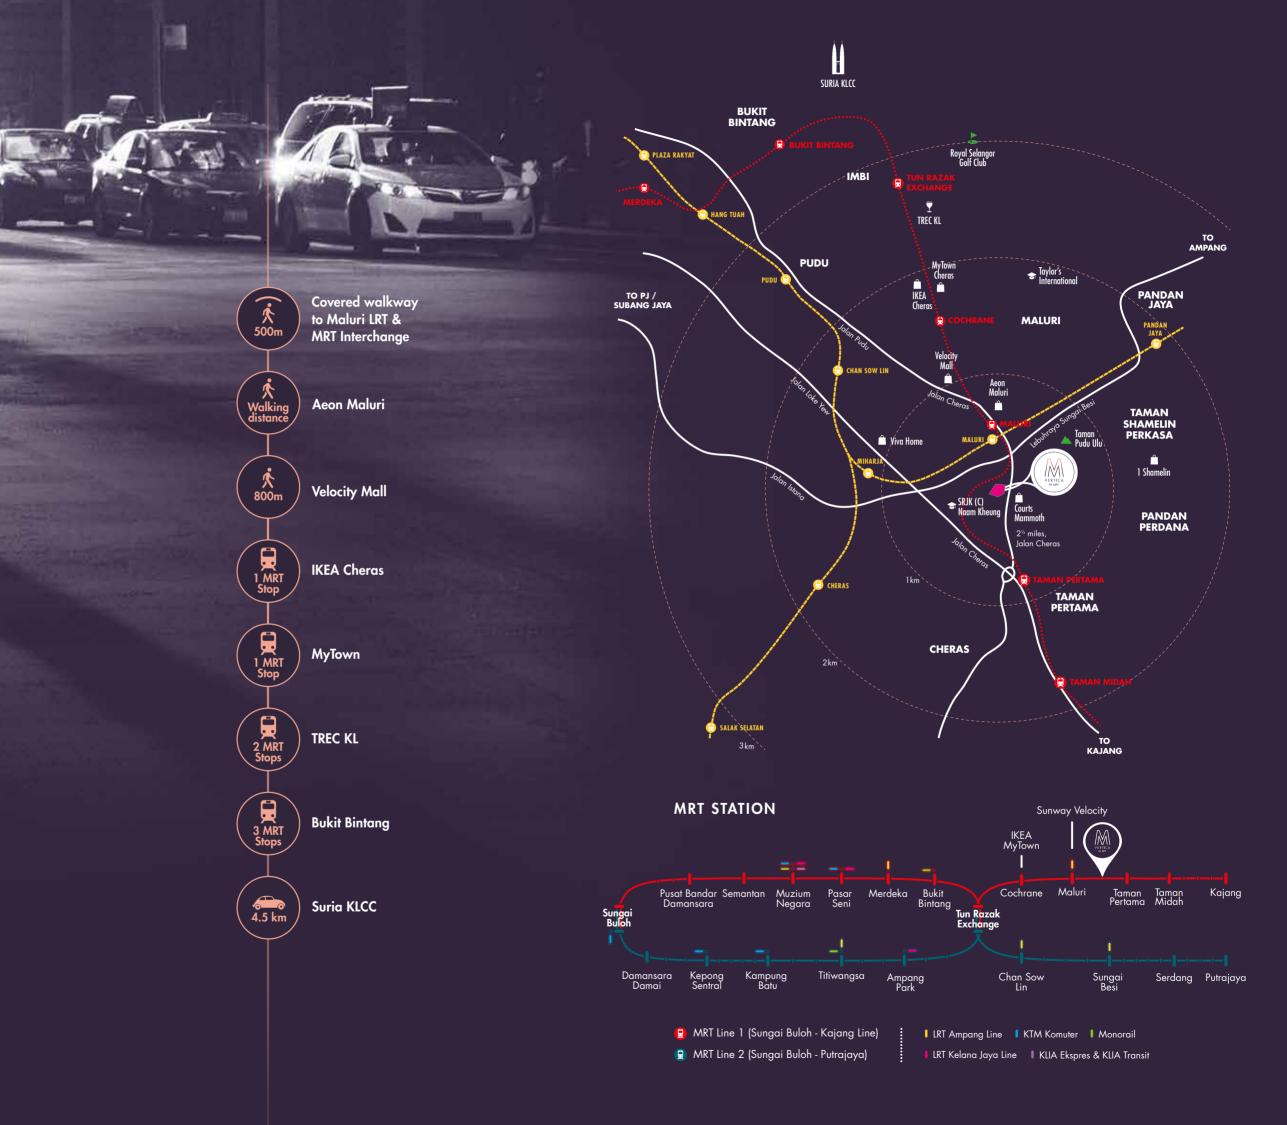

# PRIME LOCATION

Not only is M Vertica located close to KL's financial centre and shopping district, the address is surrounded by matured city neighbourhoods with proximity to established amenities, ranging from local and international schools to retail and F&B establishments such as Velocity Mall (800m), TREC, MyTown and IKEA (2.5km).

### PRICELESS PANORAMA

The design of the place is carefully positioned so that every unit enjoys unobstructed view of Kuala Lumpur city centre's iconic skyline.

Be empowered with swift mobility - the efficient Maluri MRT-LRT interchange station is only a brief stroll away through a covered walkway, while there is excellent accessibility to networks of highways and roads, including a dedicated ramp from Jalan Cheras.