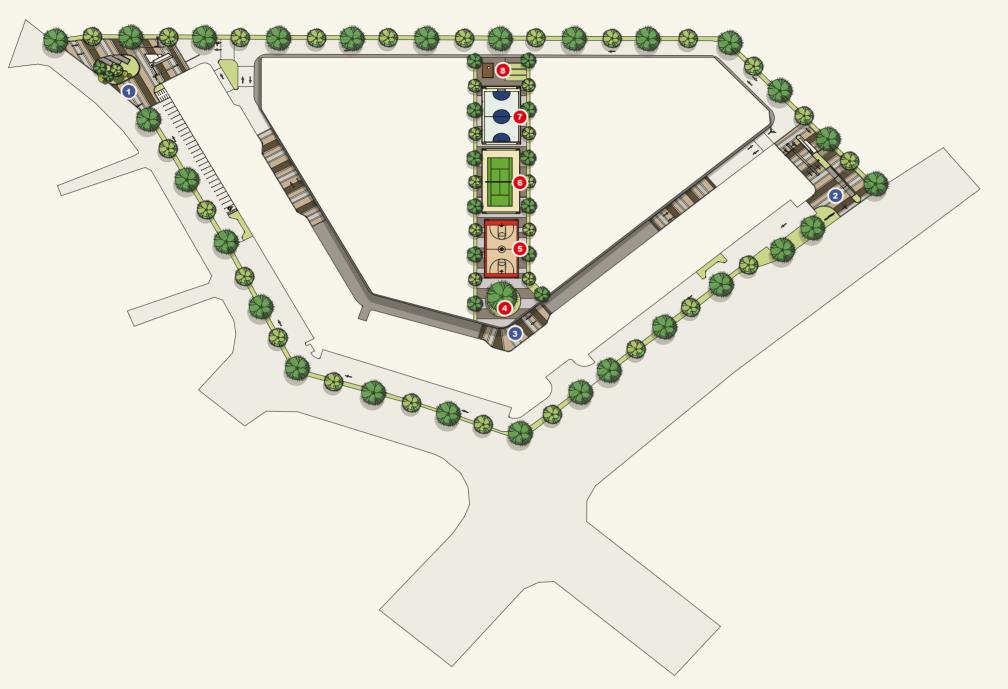

## **GROUND FLOOR**

GROUND FLOOR

- 1. MAIN ENTRANCE
- 2. SECOND ENTRANCE
- 3. GRAND DROP OFF

### SPORT AVENUE

- 4. OPEN LAWN WITH SEAT
- 5. FUTSAL COURT
- 6. TENNIS COURT
- 7. BASKETBALL COURT
- 8. RESTING TERRACE