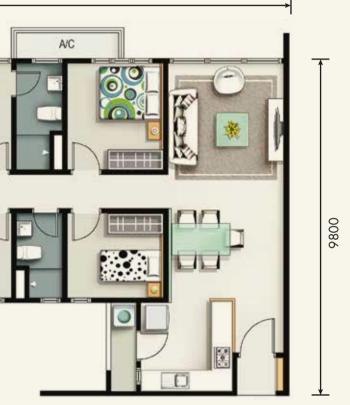

# FAMILY-FRIENDLY LAYOUT

Each unit as efficient floorplan layouts that reduces redundancy, maximises the use of space and unlock valuable practicality for the urban families. Priced at an affordable range, truly a luxury you can afford.

## FAMILY-SIZED SUITES Selling price from RM450,800

11155