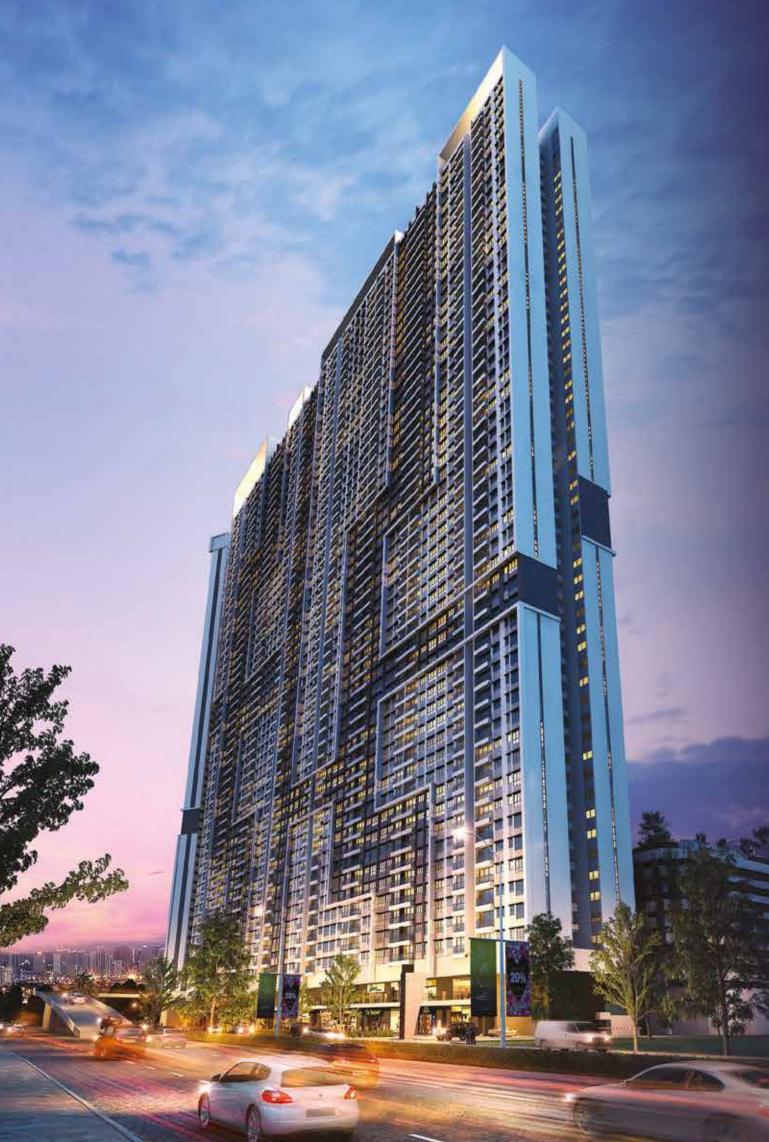

# LIFE IN THE CAPITAL

SITUATED ON AN ESTABLISHED ADDRESS ALONG JALAN CHERAS AND 4.5KM TO KLCC - THE ALL-NEW M VERTICA IS A RARE, AFFORDABLE LUXURY BUILT OVER 11.25 ACRES - HOSTING A COMMUNITY OF PRACTICAL-SIZED UNITS DESIGNED FOR THE CONTEMPORARY URBAN FAMILIES. FACING THE FANTASTIC SKYLINE OF KL CITY CENTRE, THE ADDRESS FEATURES THE LARGEST FACILITIES DECK WITH LUSH LANDSCAPING, WHICH WEAVES BETWEEN IMPOSING RESIDENTIAL TOWERS - THE TALLEST IN THE DISTRICT.

## PART OF THE NEW SKYLINE

Being the residents of the tallest residential towers in the Cheras district over 50 storeys in height - you are practically part of the new city skyline.

### PRICELESS PANORAMA

The design of the place is carefully positioned so that every unit enjoys unobstructed view of Kuala Lumpur city centre's iconic skyline.

Be empowered with swift mobility - the efficient Maluri MRT-LRT interchange station is only a brief stroll away through a covered walkway, while there is excellent accessibility to networks of highways and roads, including a dedicated ramp from Jalan Cheras.