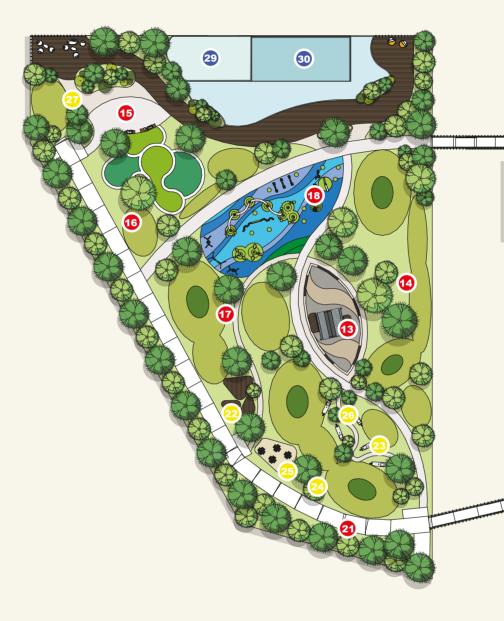

## PODIUM LEVEL

- ACTIVE ZONE
- 9. MAZE GARDEN
- 10. SENSUAL TRAIL (REFLEXOLOGY)
- 11. STRUCTURE PLAYGROUND
- 12. WATER SPLASH 13. PAVILION
- 14. ENDULATION OPEN LAWN & PLAZA
- 15. BBQ & PICNIC
- 16. HERBS & FARMING GARDEN
- 17. NATURAL MOUND PLAYGROUND
- 18. OUTDOOR FITNESS
- 19. JOGGING TRACK
- 20. BICYCLE TRACK
- 21. BICYCLE RACK

### PASSIVE ZONE

YOGA DECK
HEALTH FITNESS
CHESS PLAY
TEA GARDEN
FRAGRANCE GARDEN
SITTING LOUNGE
VIEWING DECK

### •••••••••••••••••