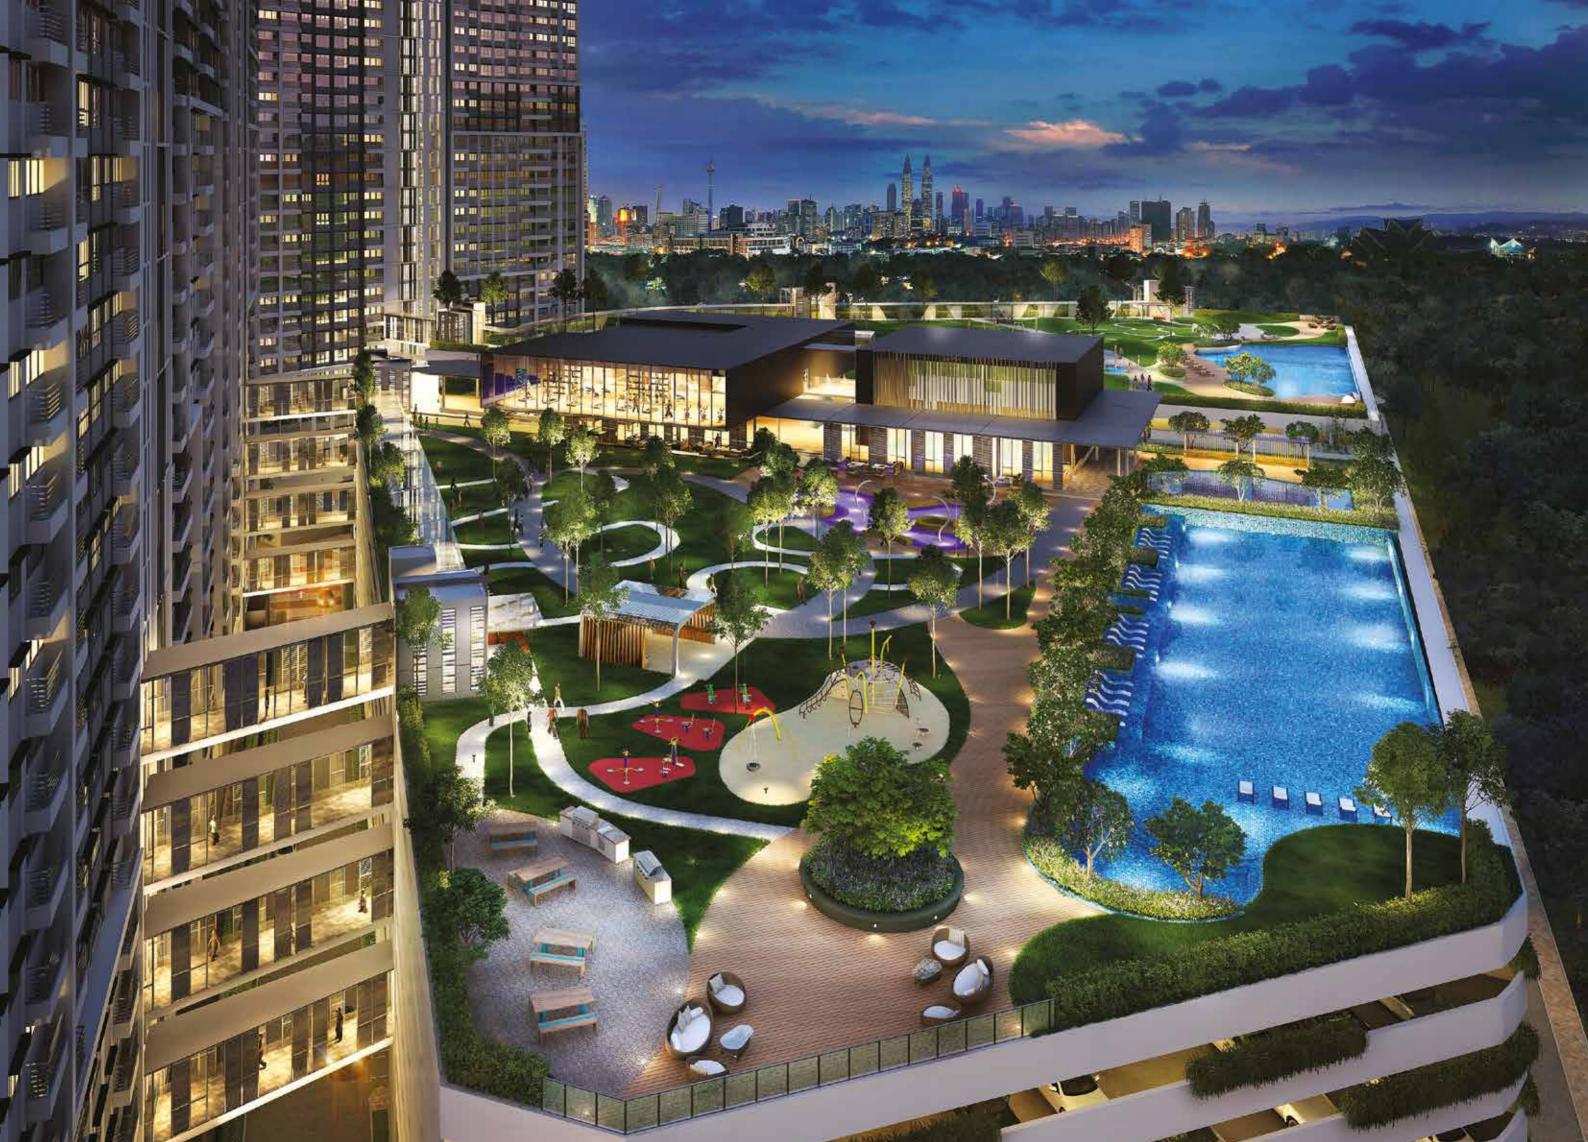

Your address comes with KL's largest landscape-and-facilities deck for a high-rise. At 4.5 acres, your community space hosts elaborate garden landscaping and over 40 exclusive facilities, including rarely-offered big sports court such as for futsal and tennis.

LARGEST PODIUM DECK

### SPORT AVENUE

- 4. OPEN LAWN WITH SEAT
- 5. FUTSAL COURT
- 6. TENNIS COURT
- 7. BASKETBALL COURT
- 8. RESTING TERRACE

## PODIUM LEVEL

- ACTIVE ZONE
- 9. MAZE GARDEN
- 10. SENSUAL TRAIL (REFLEXOLOGY)
- 11. STRUCTURE PLAYGROUND
- 12. WATER SPLASH 13. PAVILION
- 14. ENDULATION OPEN LAWN & PLAZA
- 15. BBQ & PICNIC
- 16. HERBS & FARMING GARDEN
- 17. NATURAL MOUND PLAYGROUND
- 18. OUTDOOR FITNESS
- 19. JOGGING TRACK
- 20. BICYCLE TRACK
- 21. BICYCLE RACK

### PASSIVE ZONE

YOGA DECK
HEALTH FITNESS
CHESS PLAY
TEA GARDEN
FRAGRANCE GARDEN
SITTING LOUNGE
VIEWING DECK

### AQUA ZONE

29. WADING POOL 30. LEISURE POOL 31. POOL DECK 32. INFINITY POOL 33. SUNDECK 34. JACUZZI

### ••••••••••••••••

CLUB HOUSE 35. GYM ROOM 36. MULTIPURPOSE COURT 37. BADMINTON COURT