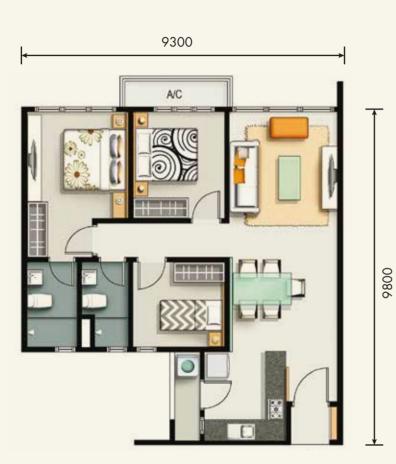

# FAMILY-FRIENDLY LAYOUT

Each unit as efficient floorplan layouts that reduces redundancy, maximises the use of space and unlock valuable practicality for the urban families. Priced at an affordable range, truly a luxury you can afford.

## FAMILY-SIZED SUITES Selling price from RM450,800

11155