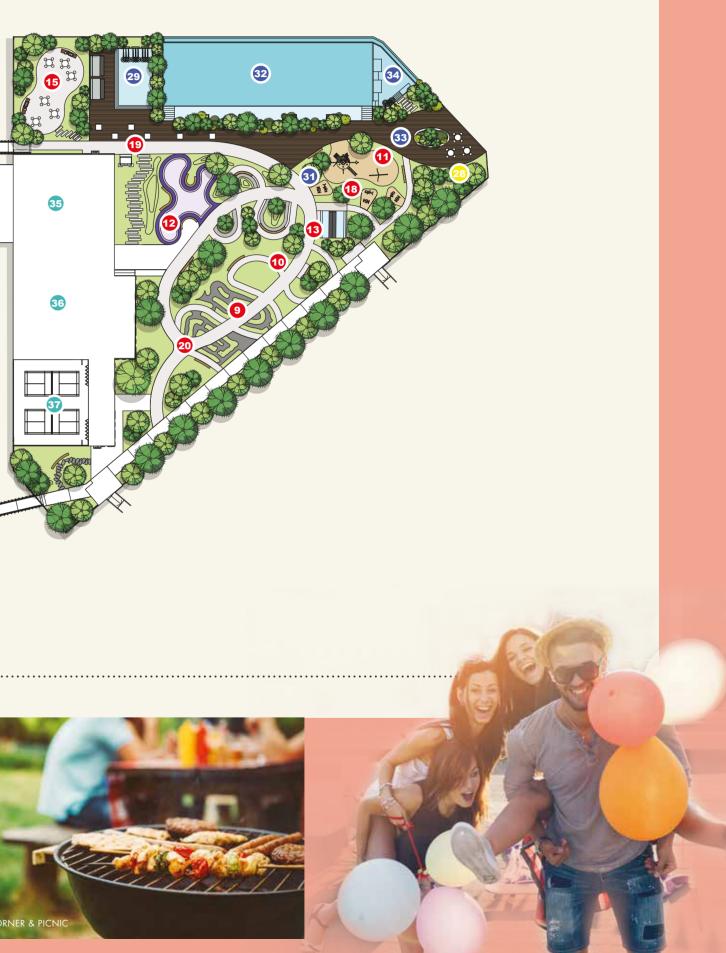

### AQUA ZONE

29. WADING POOL 30. LEISURE POOL 31. POOL DECK 32. INFINITY POOL 33. SUNDECK 34. JACUZZI

### ••••••••••••••••

CLUB HOUSE 35. GYM ROOM 36. MULTIPURPOSE COURT 37. BADMINTON COURT